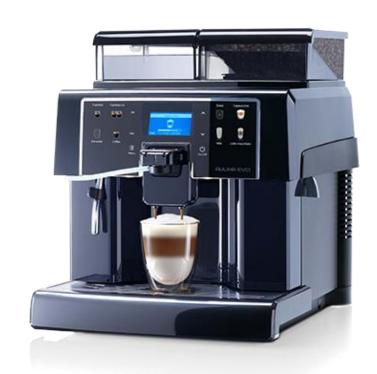

# **AULIKA EVO FOCUS**

## Automatic fresh Milk Coffee Machine

#### **Features**

- Grind on demand fresh bean-to-cup coffee
- No. of selections: 8
- Display: capacitive interface with backlighted graphic icons
- User interface: one touch operation
- Beans hopper capacity: 500 gr
- Water tank capacity: 2,2 L
- Liquid waste container capacity: 1 L
- Solid waste container capacity: approx. 18 doses
- Coffee brewer capacity: approx. 8 grams
- Boiler number: 2Pump number: 2
- Cappuccinatore: pinless wonder, completely automatic
- Adjustable quantity of coffee dosage
- Adjustable level of fineness of the grinder
- Independent hot water wand
- Easy to remove and to clean brewing group
- Made in Italy